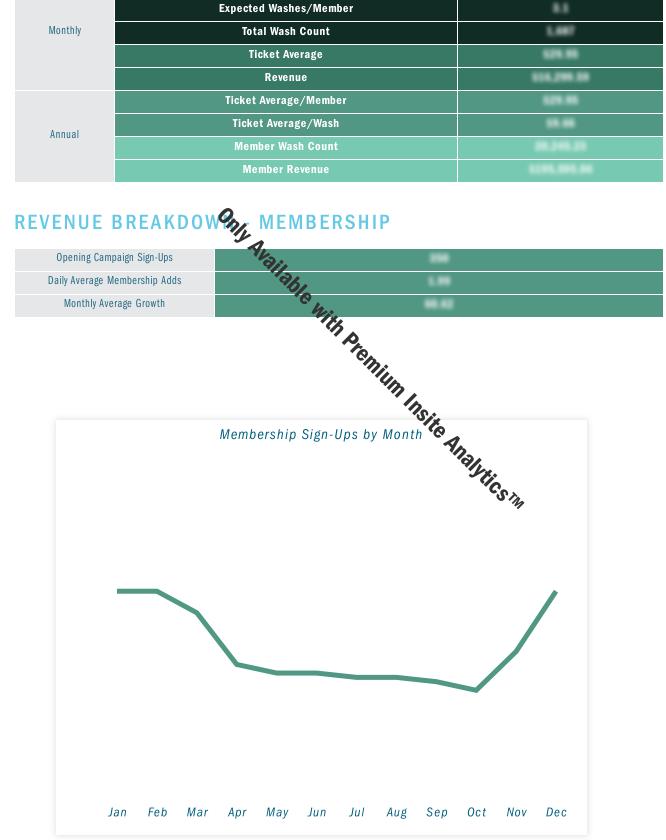

# Retail Ticket Average

|         | Average Member Accounts | 7.           |
|---------|-------------------------|--------------|
|         | Expected Washes/Member  | N.           |
| Monthly | Total Wash Count        | Co.          |
|         | Ticket Average          | 0 Mg         |
|         | Revenue                 | 55,112.49    |
|         | Ticket Average/Member   | -            |
| Annual  | Ticket Average/Wash     |              |
| Annual  | Member Wash Count       | 24,254,46    |
|         | Member Revenue          | \$248,388,75 |

| Opening Campaign Sign-Ups     | -     |
|-------------------------------|-------|
| Daily Average Membership Adds | 1.79  |
| Monthly Average Growth        | 94.8H |

|                 | RETAIL    | MEMBERSHIP |
|-----------------|-----------|------------|
| Daily Average   | 411.87    | **         |
| Monthly Average | 52,095,79 | 1.014.20   |
| Annual Average  | 10,104.01 | 24,894.40  |
| TOTAL Volume    |           | 194,995,21 |