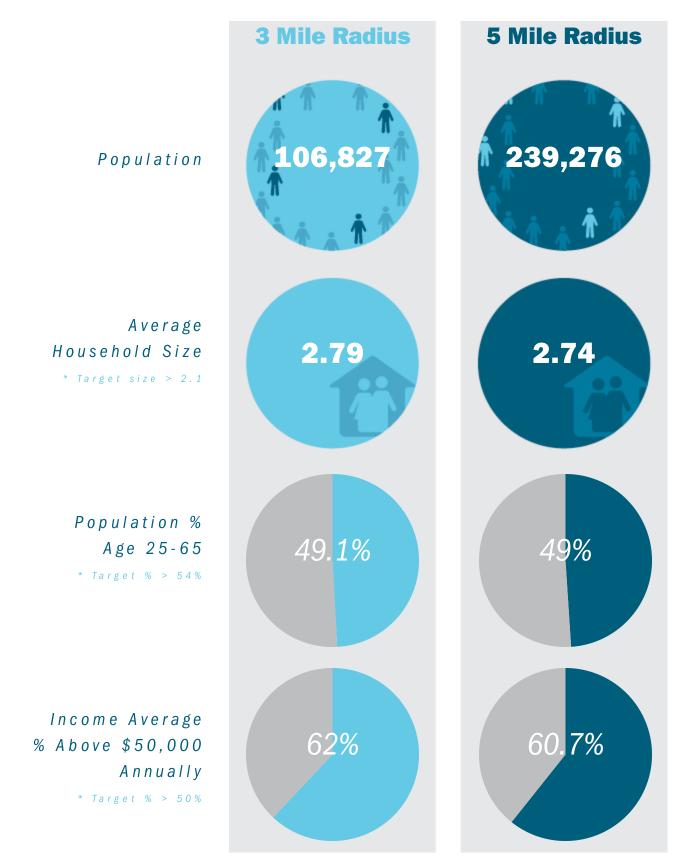

ly Average Volume in Both Directions on Primary Drive          | 9.0                             |
| Traffic Quality & Speed<br>Commuter/Local Travelers, Immediate Practical Speed (mph)       | Only<br>Available<br>On Premium |
| Site Accessibility & Queuing<br>Commuter/Local Travelers, Immediate Practical Speed (mph)  | Only<br>Available<br>On Premium |
| Vacuum Space Quantity<br>Allowing for Adequate Peak Volume Processing                      | Only<br>Available<br>On Premium |
| Competition Levels<br>Relative Levels of Express and Full-Serve Washes, 3 mile radius<br>3 | Only<br>Available<br>On Premium |
| Ŭ                                                                                          |                                 |

YOUR CARWASH EXPERT

#### **DEMOGRAPHIC BREAKDOWN**







4

#### **RETAIL KEY PERFORMANCE INDICATORS**



ANALYTICS"



#### **MEMBERSHIP KEY PERFORMANCE INDICATORS**





#### SITE-SPECIFIC INFORMATION



#### **VOLUME CAPACITY CONSIDERATIONS**

| Quantity of Pay Stations<br>for Volume Capacity | Conveyer Length                                                   |  |
|-------------------------------------------------|-------------------------------------------------------------------|--|
| Pay Station Max<br>Through-Put Per Hour         | Anticipated Conveyor<br>Speed(Cars Per Hour)                      |  |
| Max Volume Through Pay<br>Stations per Hour     | Max Expected Volume<br>Through-Put on Conveyor<br>(Cars Per Hour) |  |



7



#### CAPITAL EXPENDITURE PROJECTION







#### FINANCIAL DATA





|                 | RETAIL     | MEMBE