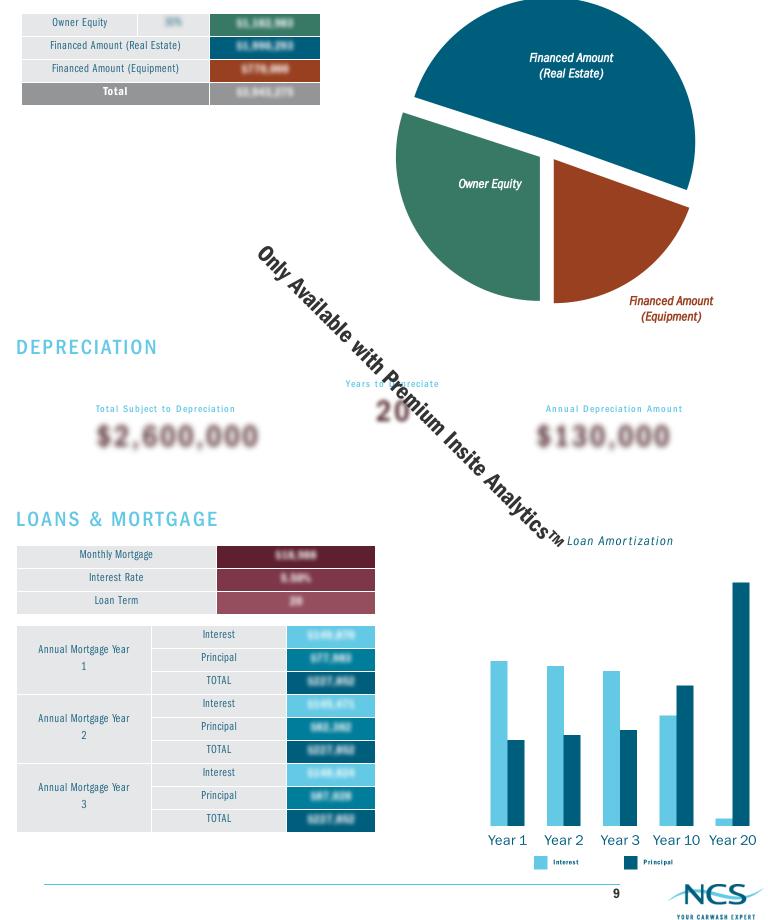

#### ORIGINAL INVESTMENT AMOUNT

| ROI - STANDARD                                                                                                             | YEAR 1           | YEAR 2           | YEAR 3         |
|----------------------------------------------------------------------------------------------------------------------------|------------------|------------------|----------------|
| Annual Net Income (Before Taxes)                                                                                           | 9414,099.40      | \$748,382.05     | 9944,211.49    |
| ROI (Net Income/Equity)                                                                                                    | 8.15             | -                | 1.6            |
| 3-Year Average ROI                                                                                                         |                  | -                |                |
| ROI - CASH ON CASH<br>(CCR ADDS BACK DEPRECIATION<br>Annual Net Income (Before Taxes)<br>CCR ROI (Actual Cash Flow/Equity) | YEAR 1           | YEAR 2           | YEAR 3         |
| Annual Net Income (Before Taxes)                                                                                           | 9446,577.55      | \$798,000.05     | 9887,283.85    |
| CCR ROI (Actual Cash Flow/Equity)                                                                                          | Wi.              |                  | 15.65          |
| 3-Year Average CCR                                                                                                         | The second       | **               |                |
| CAPITALIZATION RATE                                                                                                        | Emility<br>YEAUT | YEAR 2           | YEAR 3         |
| Net Operating Income                                                                                                       | Insie            | \$1,855,852,97   | 91,125,295.49  |
| Value of Property                                                                                                          | 0                | 1 and the second | \$1,943,275.88 |
| Cap Rate                                                                                                                   | 85               | alyn.            |                |
|                                                                                                                            |                  | CSTM             |                |