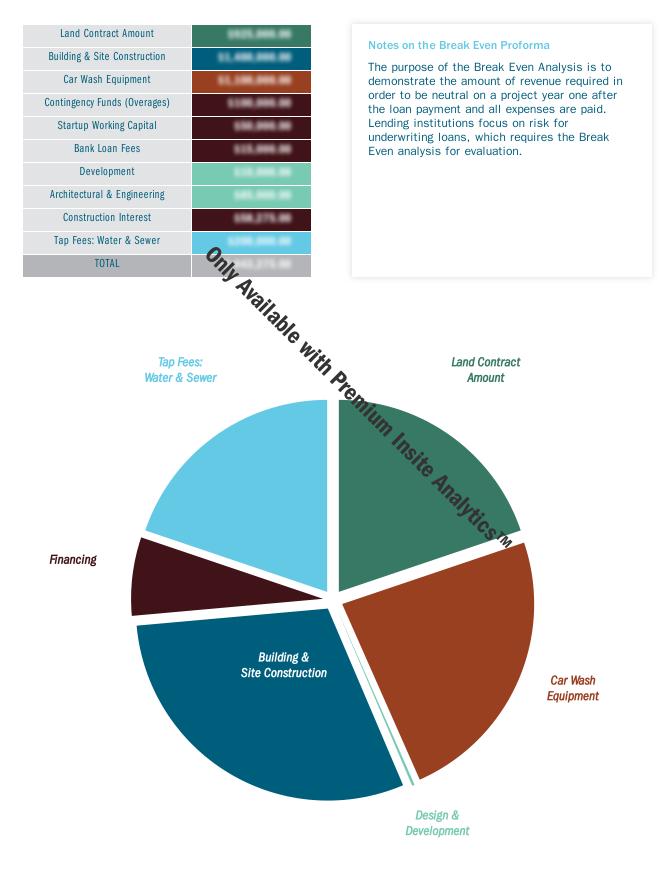

#### CAPITAL EXPENDITURE PROJECTION

#### Notes on the Break Even Proforma

The purpose of the Break Even Analysis is to demonstrate the amount of revenue required in order to be neutral on a project year one after the loan payment and all expenses are paid. Lending institutions focus on risk for underwriting loans, which requires the Break Even analysis for evaluation.