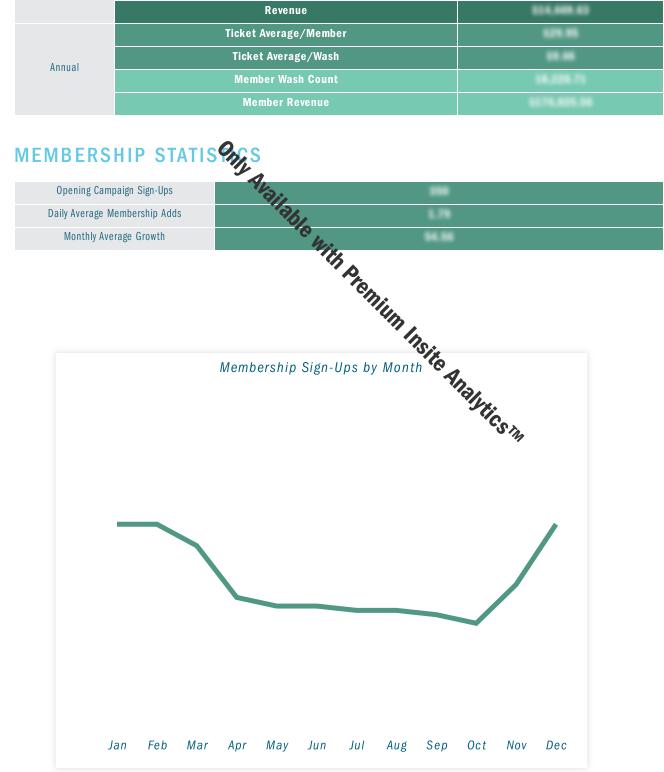

## Retail Ticket Average

|         | Average Member Accounts |             |
|---------|-------------------------|-------------|
|         | Expected Washes/Member  | 2/1.        |
| Monthly | Total Wash Count        | il.         |
|         | Ticket Average          | M           |
|         | Revenue                 | 941,807,28  |
|         | Ticket Average/Member   | 57.85       |
| Annual  | Ticket Average/Wash     | \$18.30     |
|         | Member Wash Count       | 66,716,75   |
|         | Member Revenue          | 1011.124.46 |

| Opening Campaign Sign-Ups     | -     |
|-------------------------------|-------|
| Daily Average Membership Adds | 1.79  |
| Monthly Average Growth        | 94.89 |