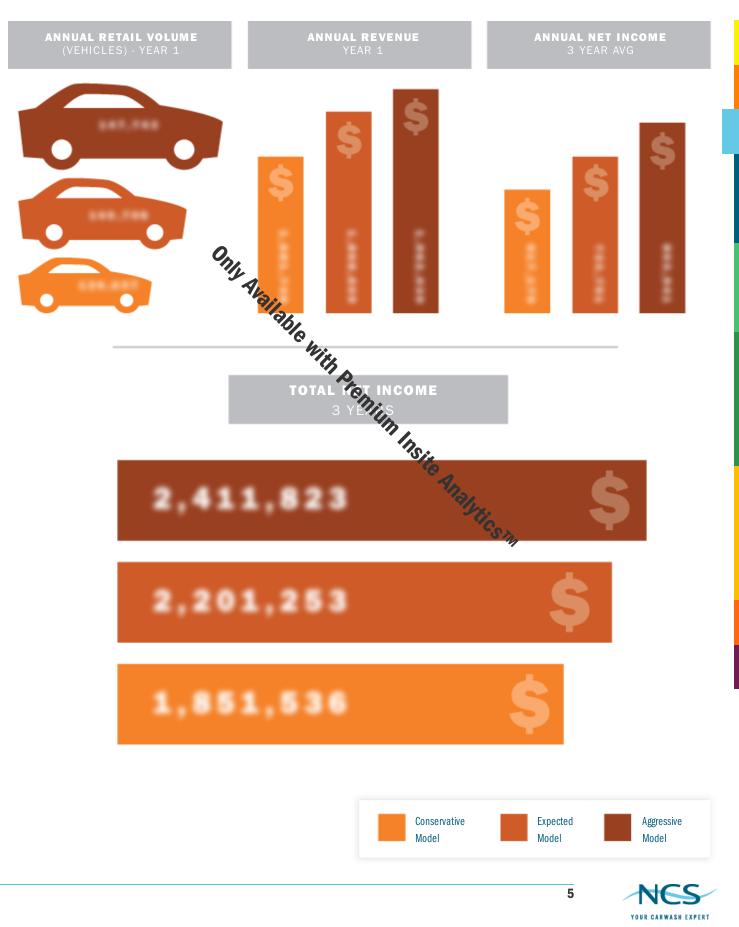

ve          | 9.0                             |
| Traffic Quality & Speed<br>Commuter/Local Travelers, Immediate Practical Speed (mph)       | Only<br>Available<br>On Premium |
| Site Accessibility & Queuing<br>Commuter/Local Travelers, Immediate Practical Speed (mph)  | Only<br>Available<br>On Premium |
| Vacuum Space Quantity<br>Allowing for Adequate Peak Volume Processing                      | Only<br>Available<br>On Premium |
| Competition Levels<br>Relative Levels of Express and Full-Serve Washes, 3 mile radius<br>3 | Only<br>Available<br>On Premium |
| Ŭ                                                                                          |                                 |

YOUR CARWASH EXPERT

#### **DEMOGRAPHIC BREAKDOWN**







4

#### **RETAIL KEY PERFORMANCE INDICATORS**



ANALYTICS"



#### **MEMBERSHIP KEY PERFORMANCE INDICATORS**





#### SITE-SPECIFIC INFORMATION



#### **VOLUME CAPACITY CONSIDERATIONS**

| Quantity of Pay Stations<br>for Volume Capacity | Conveyer Length                                                   |  |
|-------------------------------------------------|-------------------------------------------------------------------|--|
| Pay Station Max<br>Through-Put Per Hour         | Anticipated Conveyor<br>Speed(Cars Per Hour)                      |  |
| Max Volume Through Pay<br>Stations per Hour     | Max Expected Volume<br>Through-Put on Conveyor<br>(Cars Per Hour) |  |



7



#### CAPITAL EXPENDITURE PROJECTION







#### FINANCIAL DATA





|                 | RETAIL     | MEMBERSHIP |
|-----------------|------------|-----------