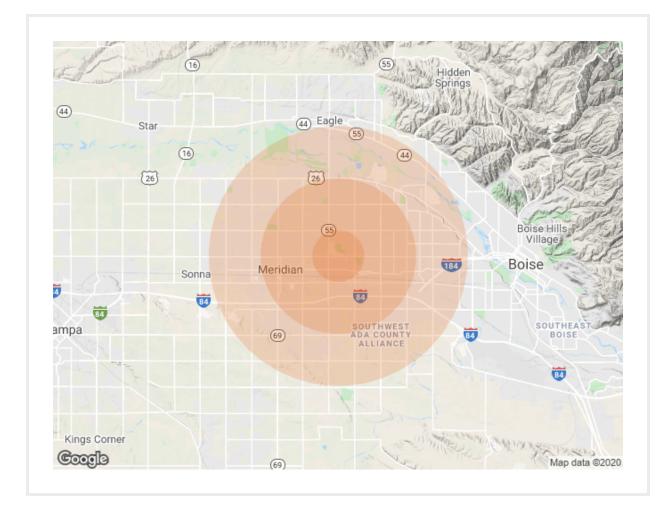

## SITE Insite ANALYTICS ANALYSIS REPORT

FREEMIUM Version

1 mu

- jum unu



Prepared for

John Doe

3800 E Fairview Ave, Meridian, ID 83642, USA

2020-03-25



#### **YOUR SITE**







#### **SUMMARY**



What does my site score average mean?

Site scoring is a method to visualize data that determines the topline or revenue-producing aspects of the location. It is comprised of the categorical scores with weighting to achieve the average.

It is important to understand that site scoring does not directly translate to profitability because capital expenditures, loan considerations, and other factors effect the bottom line.

A simplified example would be a location with a site score of 9 with a project cost of \$7 million compared with a second location scoring 7 with a project cost of \$3 million. Site scoring is an important aspect of return on investment, but is only one landmark within a landscape of considerations.

| Location Type<br>Retail Draw, Complimentary B