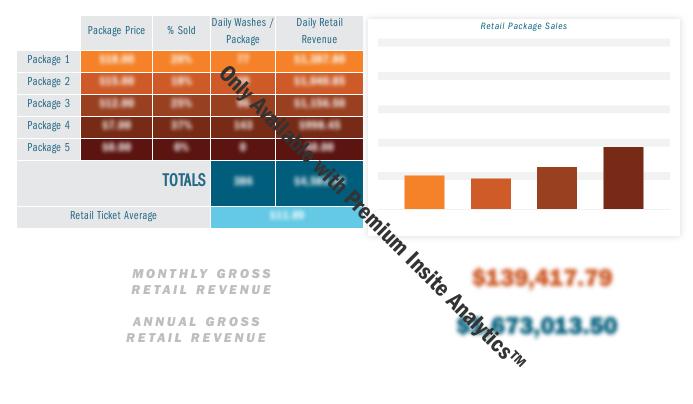

#### **REVENUE BREAKDOWN - RETAIL**

|           | Package Price       | % Sold | Daily Washes /<br>Package | Daily Retail<br>Revenue | MONTHLY GROSS<br>Retail Revenue |
|-----------|---------------------|--------|---------------------------|-------------------------|---------------------------------|
| Package 1 |                     |        |                           | \$1,008.31              | A140 715 70                     |
| Package 2 | \$15.00             | 185    | 7/                        | 61,007,79               | \$149,715.72                    |
| Package 3 | ****                |        | AL                        | 81,341,80               |                                 |
| Package 4 | 67.00               | 87%    |                           | 1. States in            | ANNUAL GROSS                    |
| Package 5 |                     |        |                           | 0/2                     | RETAIL REVENUE                  |
|           |                     | TOTALS | ***                       | WITH P                  | \$1,796,588.60                  |
| Re        | etail Ticket Averag | е      |                           |                         | 9h.                             |