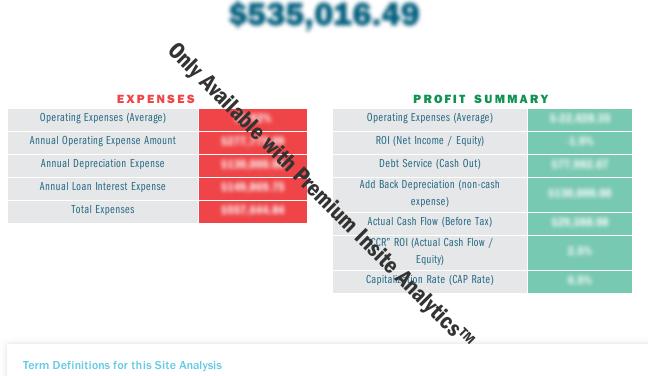

#### REVENUE

Actual

|                                                                                                                                                                                                                                                                                                                                                                                                                   | YEAR 1          | YEAR 2         | YEAR 3         |
|-------------------------------------------------------------------------------------------------------------------------------------------------------------------------------------------------------------------------------------------------------------------------------------------------------------------------------------------------------------------------------------------------------------------|-----------------|----------------|----------------|
| Retail Volume - Annual                                                                                                                                                                                                                                                                                                                                                                                            | 148,797.61      | 101,009,41     | 195,418.71     |
| Retail Increase                                                                                                                                                                                                                                                                                                                                                                                                   |                 | 10,291,29      | 4,000.00       |
| Retail Sales - Annual Gross                                                                                                                                                                                                                                                                                                                                                                                       | \$1,473,853.58  | \$1,796,588.48 | \$1,898,211.32 |
| Membership Volume - Annual                                                                                                                                                                                                                                                                                                                                                                                        | 8,345,23        | 14,094.40      | 46,716.75      |
| Membership Pass Quantity - Average Monthly                                                                                                                                                                                                                                                                                                                                                                        | \$44.23         | 972.87         | 1,000.01       |
| Membership Revenue - Annual Gross                                                                                                                                                                                                                                                                                                                                                                                 | 1271,295,05     | \$248,268.75   | \$985,125.46   |
| Annual Gross Revenue                                                                                                                                                                                                                                                                                                                                                                                              | 11,010,000,00   | \$2,345,945,36 | \$2,355,307.76 |
| Annual Gross Revenue % Increase                                                                                                                                                                                                                                                                                                                                                                                   |                 | 14.84%         | 1.00%          |
| Annual Operating Expense Amount                                                                                                                                                                                                                                                                                                                                                                                   | THIN D          | 1748.082.05    | 1014,311.48    |
| Operating Expenses (Average)                                                                                                                                                                                                                                                                                                                                                                                      | e his           | 12.00%         | 10.005         |
|                                                                                                                                                                                                                                                                                                                                                                                                                   | P.              |                | 1120.000.00    |
|                                                                                                                                                                                                                                                                                                                                                                                                                   | <sup>C</sup> Mi |                | 1140.421.05    |
|                                                                                                                                                                                                                                                                                                                                                                                                                   | · Uh            | 1141.414.41    | 1100.421.00    |
| lotal Expenses                                                                                                                                                                                                                                                                                                                                                                                                    |                 | \$1,485,367,31 | \$1,599,426,28 |
| Membership Pass Quantity - Average Monthly<br>Membership Revenue - Annual Gross<br>Annual Gross Revenue & Increase<br>Annual Gross Revenue & Increase<br>CPENSE<br>Operating Expenses (Average)<br>Annual Operating Expenses Amount<br>Annual Depreciation Expense<br>Annual Loan Interest Expense<br>Annual Loan Interest Expense<br>COFFITABILLITY<br>Annual Net Income (Before Tax)<br>Debt Service (Cash Out) | 6               | Ana            |                |
|                                                                                                                                                                                                                                                                                                                                                                                                                   |                 | Viic           |                |
| Annual Net Income (Before Tax)                                                                                                                                                                                                                                                                                                                                                                                    | 9414,599.42     | 0 mg           | 1004,311.48    |
| Debt Service (Cash Out)                                                                                                                                                                                                                                                                                                                                                                                           | \$77,942.47     | 942,341.51     | \$87,828.47    |
| Add Back Depreciation (non-cash expense)                                                                                                                                                                                                                                                                                                                                                                          | \$138,000,00    | 1120.000.00    | 1124.000.00    |

| k Depreciation (non-cash expense) | 1110,000,00  | 1120,000.00 |  |
|-----------------------------------|--------------|-------------|--|
| I Cash Flow (Before Tax)          | \$444,577.25 | 1788,000.00 |  |

1007,203.01