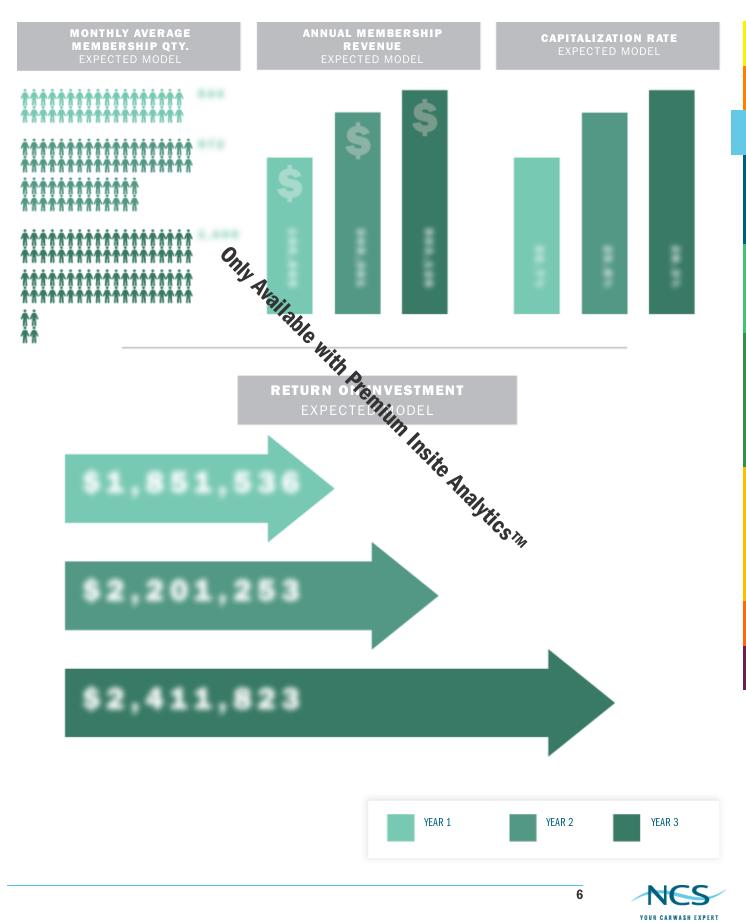

#### **RETURN ON INVESTMENT SUMMARY**

#### ORIGINAL INVESTMENT AMOUNT

| ROI - STANDARD                                                                                                             | YEAR 1           | YEAR 2           | YEAR 3         |
|----------------------------------------------------------------------------------------------------------------------------|------------------|------------------|----------------|
| Annual Net Income (Before Taxes)                                                                                           | 9414,099.40      | \$748,382.05     | 9944,211.49    |
| ROI (Net Income/Equity)                                                                                                    | 8.15             | -                | 1.6            |
| 3-Year Average ROI                                                                                                         |                  | -                |                |
| ROI - CASH ON CASH<br>(CCR ADDS BACK DEPRECIATION<br>Annual Net Income (Before Taxes)<br>CCR ROI (Actual Cash Flow/Equity) | YEAR 1           | YEAR 2           | YEAR 3         |
| Annual Net Income (Before Taxes)                                                                                           | 9446,577.55      | \$798,000.05     | 9887,283.85    |
| CCR ROI (Actual Cash Flow/Equity)                                                                                          | Wi.              |                  | 15.65          |
| 3-Year Average CCR                                                                                                         | The second       | **               |                |
| CAPITALIZATION RATE                                                                                                        | Emility<br>YEAUT | YEAR 2           | YEAR 3         |
| Net Operating Income                                                                                                       | Insie            | \$1,855,852,97   | 91,125,295.49  |
| Value of Property                                                                                                          | 0                | 1 and the second | \$1,943,275.88 |
| Cap Rate                                                                                                                   | 85               | alyn.            |                |
|                                                                                                                            |                  | CSTM             |                |