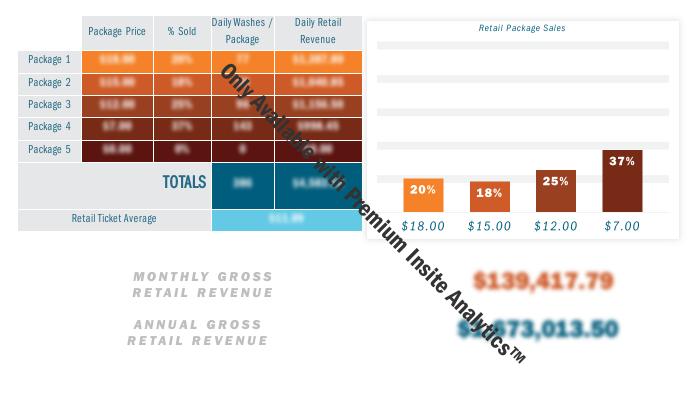

#### **REVENUE BREAKDOWN - RETAIL**

|           | Package Price        | % Sold | Daily Washes /<br>Package | Daily Retail<br>Revenue | MONTHLY GROSS<br>Retail Revenue |
|-----------|----------------------|--------|---------------------------|-------------------------|---------------------------------|
| Package 1 |                      | -      | 0                         | 11.000.00               | 6140 715 70                     |
| Package 2 | \$15.00              |        | nh                        | 61,107,78               | \$149,715.72                    |
| Package 3 | ****                 |        | AL.                       | 81,341,80               |                                 |
| Package 4 | \$7.00               | 175    | 9                         | <b>1</b> .,             | ANNUAL GROSS                    |
| Package 5 |                      |        |                           |                         | RETAIL REVENUE                  |
|           |                      | TOTALS | ***                       | WIEL P                  | \$1,796,588.60                  |
| Re        | etail Ticket Average | 9      |                           |                         | <sup>S</sup> Mill               |