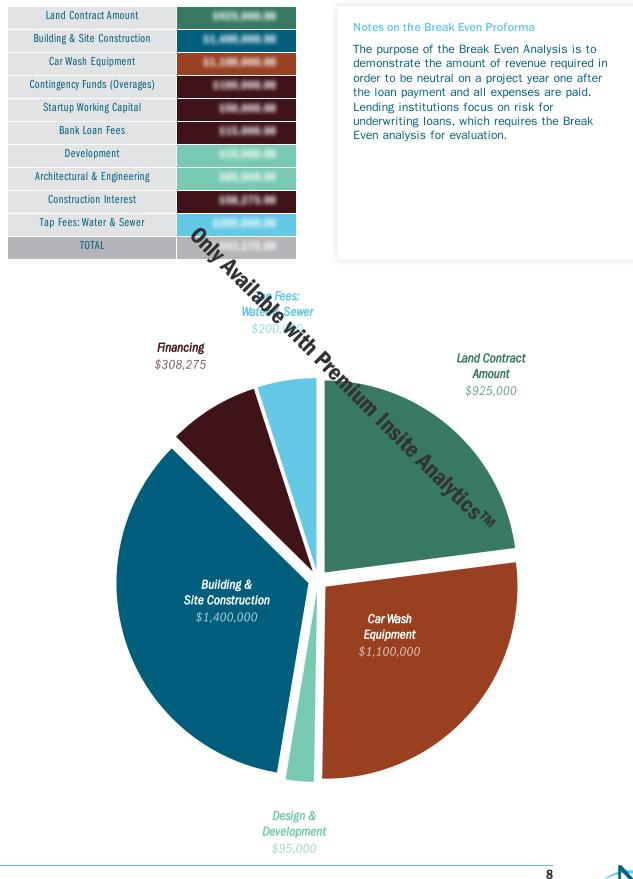

#### Notes on the Break Even Proforma

The purpose of the Break Even Analysis is to demonstrate the amount of revenue required in order to be neutral on a project year one after the loan payment and all expenses are paid. Lending institutions focus on risk for underwriting loans, which requires the Break Even analysis for evaluation.