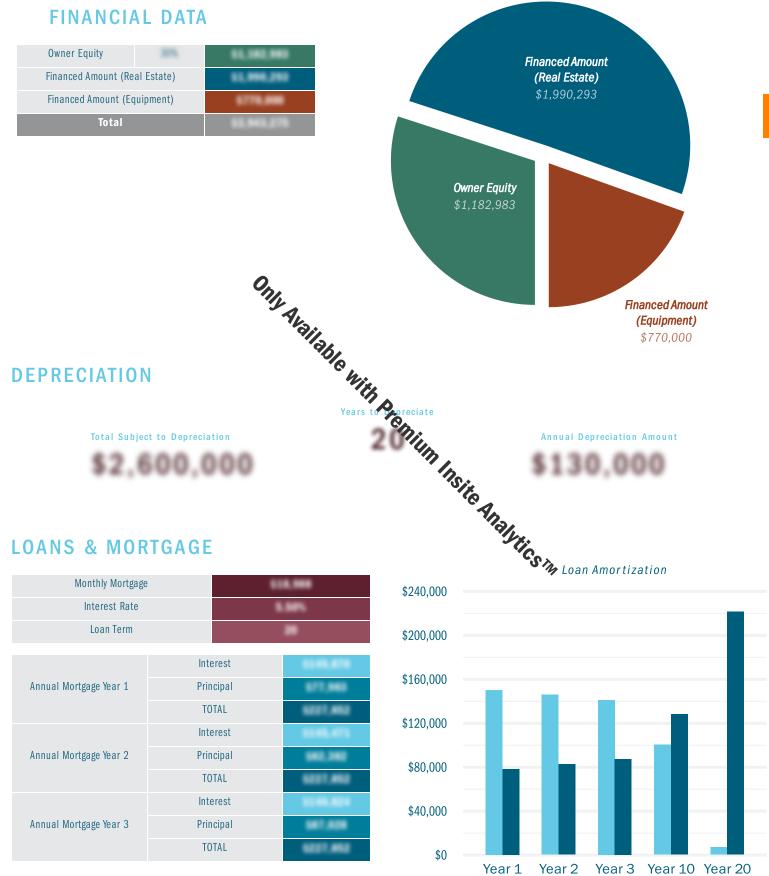

#### ANNUAL GROSS RETAIL REVENUE

| Revenue/Gross Income                       | The total earnings or gross income before expenses are deducted.                                                                                                                                                                                                                                                                                 |
|--------------------------------------------|--------------------------------------------------------------------------------------------------------------------------------------------------------------------------------------------------------------------------------------------------------------------------------------------------------------------------------------------------|
| Net Income/Profit                          | The amount remaining from revenue after expenses have been deducted.                                                                                                                                                                                                                                                                             |
| Return on Investment (ROI)                 | A relative comparision of the Net Income divided by the equity invested.<br>Example: \$1,000,000 invested by owner realized a \$100,000 Net Income<br>for a 10% ROI.                                                                                                                                                                             |
| Cash on Cash Return on<br>Investment (CCR) | The actual cash flow reflects an adjusted net income that adds back<br>non-cash expenses. Depreciation is an expense which reduces the "Net<br>Income" shown for accounting purposes but does not reduce cash on<br>hand.                                                                                                                        |
| Capitalization Rate (CAP Rate)             | The yield of the investment over a 12-month period assuming the entire<br>project is funded by cash. Debt Service, interest expense and depreciation<br>expense are not considered. The net operating income (NOI) is calculated<br>by deducting operating expenses from revenue and dividing that amount by<br>the market value of the project. |