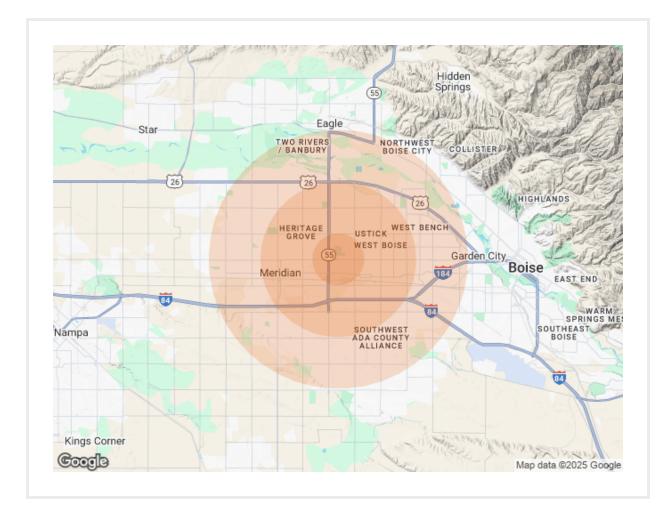

| Location Type<br>Retail Draw, Complimentary Businesses, Customer Base Aggregation          | Only<br>Available<br>On Premium |
|--------------------------------------------------------------------------------------------|---------------------------------|
| Demographics<br>Population Within 3 mile Radius                                            | 9.5                             |
| Demographics<br>Population Within 5 mile Radius                                            | 10.0                            |
| Local Economy<br>Growing, Stagnant, or in Decline                                          | 10.0                            |
| Site Visibility Impulse Purchases & Passive Marketing                                      | Only<br>Available<br>On Premium |
| Traffic Quantity         Daily Average Volume in Both Directions on Primary Drive          | 9.0                             |
| Traffic Quality & Speed         Commuter/Local Travelers, Immediate Practical Speed (mph)  | Only<br>Available<br>On Premium |
| Site Accessibility & Queuing<br>Commuter/Local Travelers, Immediate Practical Speed (mph)  | Only<br>Available<br>On Premium |
| Vacuum Space Quantity Allowing for Adequate Peak Volume Processing                         | Only<br>Available<br>On Premium |
| Competition Levels<br>Relative Levels of Express and Full-Serve Washes, 3 mile radius<br>3 | Only<br>Available<br>On Premium |