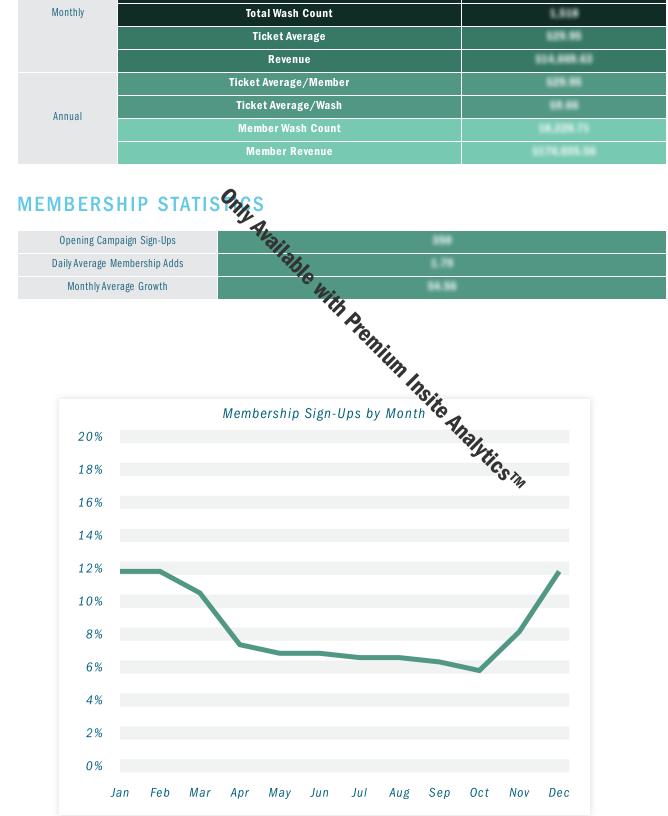

#### **REVENUE BREAKDOWN - RETAIL**

|         | Average Member Accounts | 844        |
|---------|-------------------------|------------|
|         | Expected Washes/Member  | 88         |
| Monthly | Total Wash Count        | L##7       |
|         | Ticket Average          | 1946       |
|         | Revenue                 | 614,798.99 |
|         | Ticket Average/Member   | 101.05     |
| Annual  | Ticket Average/Wash     | **         |
| Annuar  | Member Wash Count       | 8,26,2     |
|         | Member Revenue          | 101.001.00 |

| Opening Campaign Sign-Ups     | -     |
|-------------------------------|-------|
| Daily Average Membership Adds | 1.79  |
| Monthly Average Growth        | 94.89 |

|                 | RETAIL     | MEMBERSHIP |
|-----------------|------------|------------|
| Daily Average   | 496.00     | 188.47     |
| Monthly Average | 12,947,88  | 4,888.75   |
| Annual Average  | 106,618,71 | 46,756.75  |
| TOTAL Volume    |            | 294,827.46 |