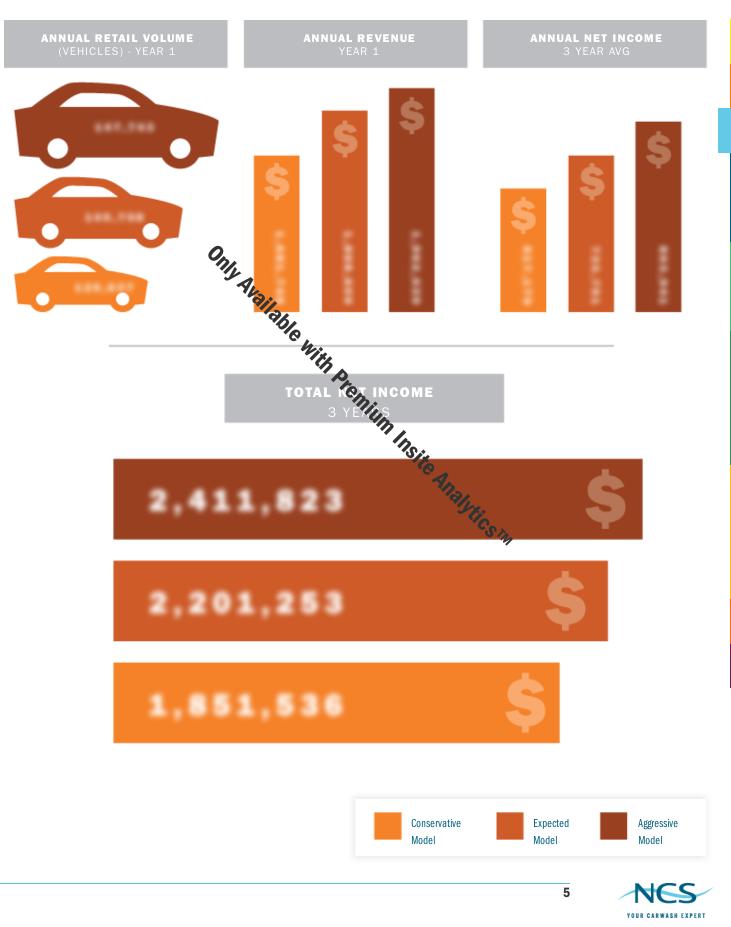

#### REVENUE

|                                                                                                                                                                                                                                                                                                                                   | YEAR 1            | YEAR 2         | YEAR 3         |
|-----------------------------------------------------------------------------------------------------------------------------------------------------------------------------------------------------------------------------------------------------------------------------------------------------------------------------------|-------------------|----------------|----------------|
| Retail Volume - Annual                                                                                                                                                                                                                                                                                                            | \$48,797.65       | 101,000.01     | 186,418,71     |
| Retail Increase                                                                                                                                                                                                                                                                                                                   |                   | 10,000,00      | 4,000.00       |
| Retail Sales - Annual Gross                                                                                                                                                                                                                                                                                                       | \$1,875,853.58    | \$1,796,588.68 | \$1,898,211.12 |
| Membership Volume - Annual                                                                                                                                                                                                                                                                                                        | 16,246,23         | 14,004.00      | 6,716.75       |
| Membership Pass Quantity - Average Monthly                                                                                                                                                                                                                                                                                        | 544.23            | #T2.#F         | 1,000.01       |
| Membership Revenue - Annual Gross                                                                                                                                                                                                                                                                                                 | \$195,395,46      | \$348,368.75   | \$961,126.46   |
| Annual Gross Revenue                                                                                                                                                                                                                                                                                                              | 11,000,000,00     | \$2,345,945,35 | \$2,353,357.79 |
| Annual Gross Revenue % Increase                                                                                                                                                                                                                                                                                                   |                   | 14.84%         | 1.00%          |
| •<br>Operating Expenses (Average)                                                                                                                                                                                                                                                                                                 | Q hrs.            | 52.68%         | 52.675         |
| Annual Operating Expense Amount                                                                                                                                                                                                                                                                                                   | The second second | \$1.138.096.40 | 51,238,282,25  |
| Annual Depreciation Expense                                                                                                                                                                                                                                                                                                       | 100               | 1124.000.00    |                |
| Annual Loan Interest Expense                                                                                                                                                                                                                                                                                                      | "IUp              | \$146,476.85   | \$148,821,95   |
| Total Expenses                                                                                                                                                                                                                                                                                                                    | 1110.             | \$1,485,567.31 | \$1,599,405,39 |
| Membership Pass Quantity - Average Monthly<br>Membership Revenue - Annual Gross<br>Annual Gross Revenue & Increpe<br>Annual Gross Revenue & Increpe<br>XPENSE<br>Operating Expenses (Average)<br>Annual Operating Expense Amount<br>Annual Depreciation Expense<br>Annual Loan Interest Expense<br>Total Expenses<br>ROFITABILITY | Re                | A              |                |
|                                                                                                                                                                                                                                                                                                                                   |                   | Nnalytic.      |                |