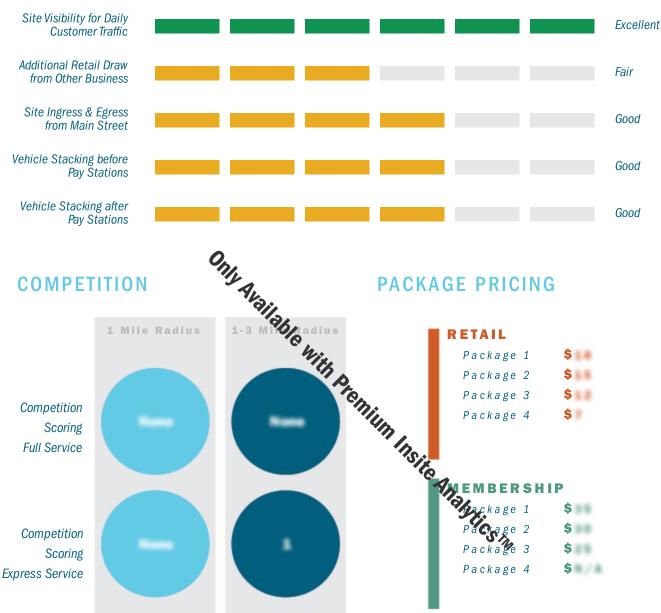

Daily Average Volume in Both Directions on Primary Drive          | 9.0                             |
| Traffic Quality & Speed         Commuter/Local Travelers, Immediate Practical Speed (mph)  | Only<br>Available<br>On Premium |
| Site Accessibility & Queuing<br>Commuter/Local Travelers, Immediate Practical Speed (mph)  | Only<br>Available<br>On Premium |
| Vacuum Space Quantity Allowing for Adequate Peak Volume Processing                         | Only<br>Available<br>On Premium |
| Competition Levels<br>Relative Levels of Express and Full-Serve Washes, 3 mile radius<br>3 | Only<br>Available<br>On Premium |

#### **DEMOGRAPHIC BREAKDOWN**







4

#### **RETAIL KEY PERFORMANCE INDICATORS**







#### **MEMBERSHIP KEY PERFORMANCE INDICATORS**





#### SITE-SPECIFIC INFORMATION



#### **VOLUME CAPACITY CONSIDERATIONS**

| Conveyer Length                                |                                                                     |
|------------------------------------------------|---------------------------------------------------------------------|
| Anticipated Conveyor<br>Speed(Cars Per Hour)   |                                                                     |
| Max Expected Volume<br>Through-Put on Conveyor |                                                                     |
|                                                | Anticipated Conveyor<br>Speed(Cars Per Hour)<br>Max Expected Volume |



7



#### CAPITAL EXPENDITURE PROJECTION





#### FINANCIAL PROJECTIONS





NCS YOUR CARWASH EXPERT

Principal

9

Interest



|                 |