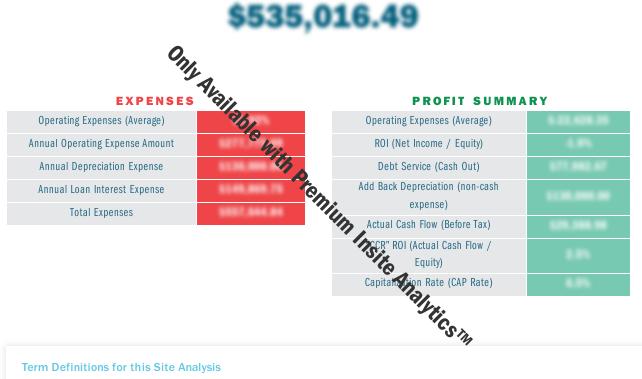

#### REVENUE

|                                                                                                                                                                                                                                                                                                                                   | YEAR 1            | YEAR 2         | YEAR 3         |
|-----------------------------------------------------------------------------------------------------------------------------------------------------------------------------------------------------------------------------------------------------------------------------------------------------------------------------------|-------------------|----------------|----------------|
| Retail Volume - Annual                                                                                                                                                                                                                                                                                                            | \$48,797.65       | 101,000.01     | 186,418,71     |
| Retail Increase                                                                                                                                                                                                                                                                                                                   |                   | 10,000,00      | 4,000.00       |
| Retail Sales - Annual Gross                                                                                                                                                                                                                                                                                                       | \$1,875,853.58    | \$1,796,588.68 | \$1,898,211.12 |
| Membership Volume - Annual                                                                                                                                                                                                                                                                                                        | 16,246,23         | 14,004.00      | 6,716.75       |
| Membership Pass Quantity - Average Monthly                                                                                                                                                                                                                                                                                        | 544.23            | #T2.#F         | 1,000.01       |
| Membership Revenue - Annual Gross                                                                                                                                                                                                                                                                                                 | \$195,395,46      | \$348,368.75   | \$961,126.46   |
| Annual Gross Revenue                                                                                                                                                                                                                                                                                                              | 11,000,000,00     | \$2,345,945,35 | \$2,353,357.79 |
| Annual Gross Revenue % Increase                                                                                                                                                                                                                                                                                                   |                   | 14.84%         | 1.00%          |
| •<br>Operating Expenses (Average)                                                                                                                                                                                                                                                                                                 | Q hrs.            | 52.68%         | 52.675         |
| Annual Operating Expense Amount                                                                                                                                                                                                                                                                                                   | The second second | \$1.138.096.40 | 51,238,282,25  |
| Annual Depreciation Expense                                                                                                                                                                                                                                                                                                       | 100               | 1124.000.00    |                |
| Annual Loan Interest Expense                                                                                                                                                                                                                                                                                                      | "IUp              | \$146,476.85   | \$148,821,95   |
| Total Expenses                                                                                                                                                                                                                                                                                                                    | 1110.             | \$1,485,567.31 | \$1,599,405,39 |
| Membership Pass Quantity - Average Monthly<br>Membership Revenue - Annual Gross<br>Annual Gross Revenue & Increpe<br>Annual Gross Revenue & Increpe<br>XPENSE<br>Operating Expenses (Average)<br>Annual Operating Expense Amount<br>Annual Depreciation Expense<br>Annual Loan Interest Expense<br>Total Expenses<br>ROFITABILITY | Re                | A              |                |
|                                                                                                                                                                                                                                                                                                                                   |                   | Nnalytic.      |                |

|                                          |             | N. X        |              |
|------------------------------------------|-------------|-------------|--------------|
| Annual Net Income (Before Tax)           | 9416,599.40 | Ny Ny       | 9944,311.49  |
| Debt Service (Cash Out)                  | \$71,ME.47  | 141.001.01  | 987,808.47   |
| Add Back Depreciation (non-cash expense) | 1230,000.00 | 1100,000,00 | 1124,000.00  |
| Actual Cash Flow (Before Tax)            | 9448,577.55 | 1788,000.00 | \$887,283.45 |