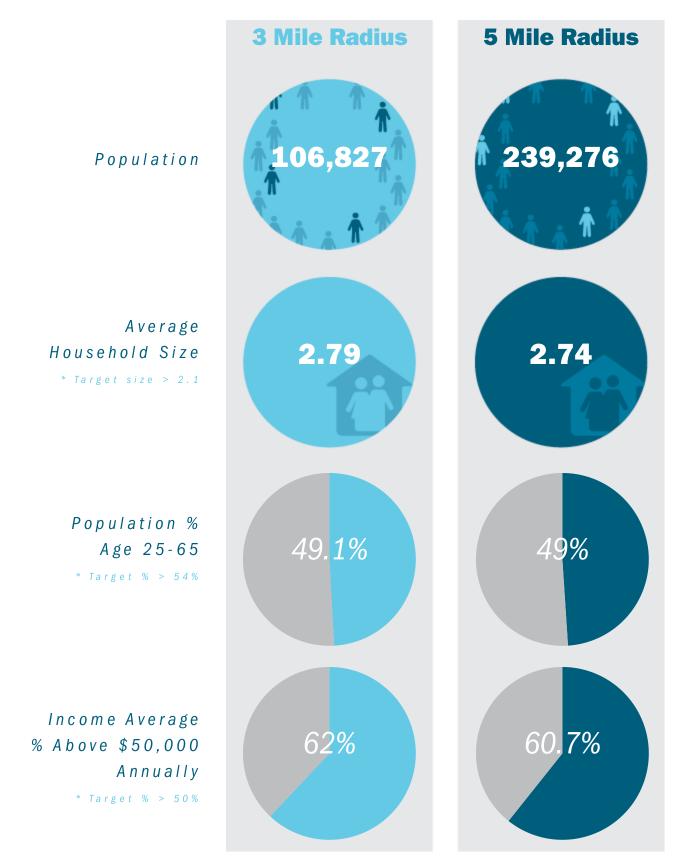

sibility Impulse Purchases & Passive Marketing                                      | Only<br>Available<br>On Premium |
| Traffic Quantity         Daily Average Volume in Both Directions on Primary Drive          | 9.0                             |
| Traffic Quality & Speed         Commuter/Local Travelers, Immediate Practical Speed (mph)  | Only<br>Available<br>On Premium |
| Site Accessibility & Queuing<br>Commuter/Local Travelers, Immediate Practical Speed (mph)  | Only<br>Available<br>On Premium |
| Vacuum Space Quantity Allowing for Adequate Peak Volume Processing                         | Only<br>Available<br>On Premium |
| Competition Levels<br>Relative Levels of Express and Full-Serve Washes, 3 mile radius<br>3 | Only<br>Available<br>On Premium |

#### **DEMOGRAPHIC BREAKDOWN**







4

#### **RETAIL KEY PERFORMANCE INDICATORS**







#### **MEMBERSHIP KEY PERFORMANCE INDICATORS**





#### SITE-SPECIFIC INFORMATION



#### **VOLUME CAPACITY CONSIDERATIONS**

| Conveyer Length                                |                                                                     |
|------------------------------------------------|---------------------------------------------------------------------|
| Anticipated Conveyor<br>Speed(Cars Per Hour)   |                                                                     |
| Max Expected Volume<br>Through-Put on Conveyor |                                                                     |
|                                                | Anticipated Conveyor<br>Speed(Cars Per Hour)<br>Max Expected Volume |



7



###