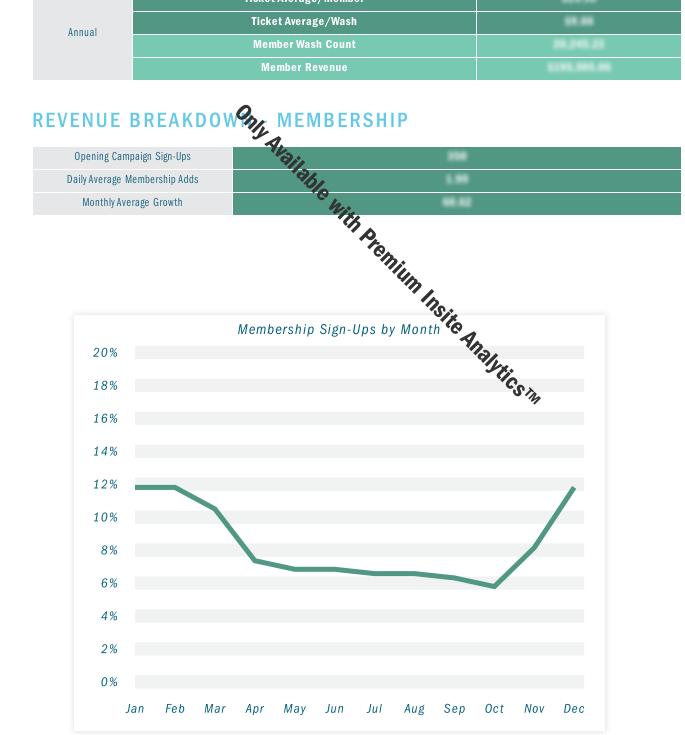

## REVENUE BREAKDOWN - MEMBERSHIP

|         | Average Member Accounts |             |
|---------|-------------------------|-------------|
|         | Expected Washes/Member  | Ure.        |
| Monthly | Total Wash Count        | CS in       |
|         | Ticket Average          |             |
|         | Revenue                 | 609.111.46  |
|         | Ticket Average/Member   | 60%.WK      |
| Annual  | Ticket Average/Wash     |             |
| Annual  | Member Wash Count       | 34,894.48   |
|         | Member Revenue          | 5349.366.75 |

| Opening Campaign Sign-Ups     | -     |
|-------------------------------|-------|
| Daily Average Membership Adds | 1.79  |
| Monthly Average Growth        | 94.89 |

|                 | RETAIL     | MEMBERSHIP |
|-----------------|------------|------------|
| Daily Average   | 496.00     | 188.47     |
| Monthly Average | 12,947,88  | 4,888.75   |
| Annual Average  | 106,618,71 | 46,756.75  |
| TOTAL Volume    |            | 294,827.46 |