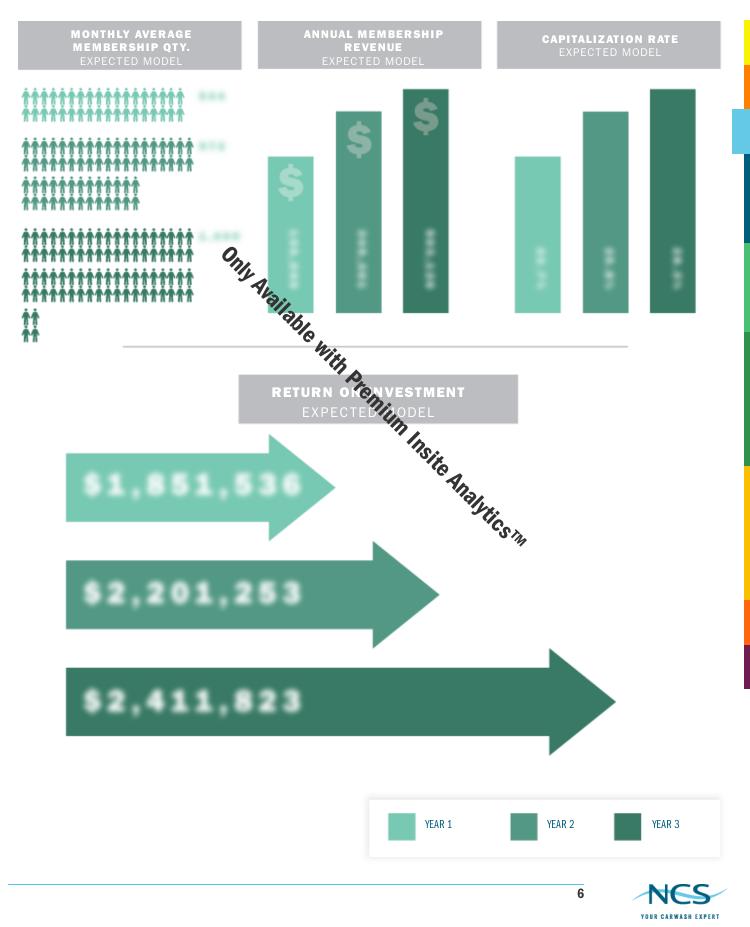

#### **RETURN ON INVESTMENT SUMMARY**

#### ORIGINAL INVESTMENT AMOUNT

| ROI (Net Income/Equity)                                                                                                    | 81.05                          | 6.FL         | 71.65          |
|----------------------------------------------------------------------------------------------------------------------------|--------------------------------|--------------|----------------|
| 3-Year Average ROI                                                                                                         |                                | -            |                |
| ROI - CASH ON CASH<br>(CCR ADDS BACK DEPRECIATION<br>Annual Net Income (Before Taxes)<br>CCR ROI (Actual Cash Flow/Equity) | YEAR 1                         | YEAR 2       | YEAR 3         |
| Annual Net Income (Before Taxes)                                                                                           | 9448, 577.55                   | \$798,008.00 | \$887,283.05   |
| CCR ROI (Actual Cash Flow/Equity)                                                                                          | NIP.                           |              | 8.6            |
| 3-Year Average CCR                                                                                                         |                                |              |                |
| o real metage con                                                                                                          | P. C.                          |              |                |
| CAPITALIZATION RATE                                                                                                        |                                | YEAR 2       | YEAR 3         |
|                                                                                                                            | C THILLT YEARTH                |              | YEAR 3         |
| CAPITALIZATION RATE                                                                                                        | S MILLIN<br>Y E ALTO<br>INSILO |              |                |
| CAPITALIZATION RATE Net Operating Income                                                                                   | Y E AUT                        | YEAR 2       | \$1,135,186.40 |